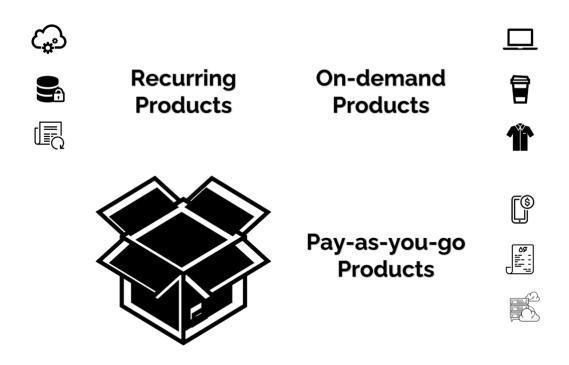

Connect features a flexible offer bundling functionality and allows distributing products through multiple marketplaces and sales channels. Get ahead of competition by featuring any type of product or service, including:

- **Recurring**: Cloud services, subscriptions, cloud-based security software, and so on.
- **On-demand**: Physical goods, on-premises software licenses, etc.
- Pay-as-you-go: Telecommunication metering, infrastructure-as-a-service consumption, utilities, and more.