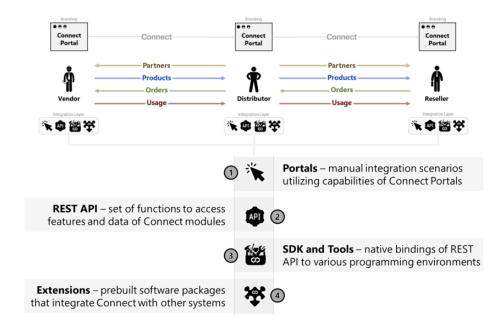

#### **Expansion and Customization**

CloudBlue Connect is a highly expandable platform that can be customized to fit for your specific requirements across all business flows. A comprehensive list of integration options helps automating manual grunt work and eliminating manual errors from critical processes. Connect allows using any integration methods that is suitable for your organization:

#### **CloudBlue**

- **Manual**: Integration scenarios that include native capabilities of Connect Portals.
- **Extensions**: Prebuilt software packages that integrate Connect with other systems.
- SDK and Tools: Native bindings of REST API to various programming environments.
- REST API: Set of functions to access features and data of Connect modules.