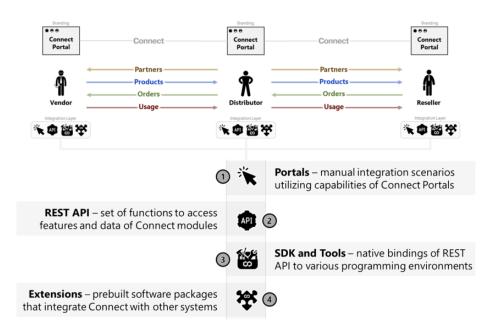

#### **Expansion and Customization**

CloudBlue Connect is a highly expandable platform that can be customized to fit for your specific requirements across all business flows. A comprehensive list of integration options helps automating manual grunt work and eliminating manual errors from critical processes. Connect allows using any integration methods that is suitable for your organization:

#### CloudBlue.

- **Manual**: Integration scenarios that include native capabilities of Connect Portals.
- Extensions: Prebuilt software packages that integrate Connect with other systems.
- SDK and Tools: Native bindings of REST API to various programming environments.
- REST API: Set of functions to access features and data of Connect modules.