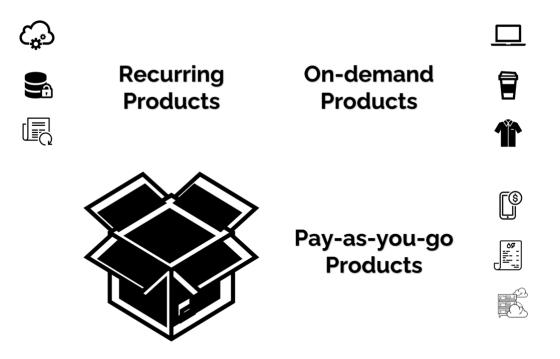

Connect features a flexible offer bundling functionality and allows distributing products through multiple marketplaces and sales channels. Get ahead of competition by featuring any type of product or service, including:

- **Recurring**: Cloud services, subscriptions, cloud-based security software, and so on.
- **On-demand**: Physical goods, on-premises software licenses, etc.
- Pay-as-you-go: Telecommunication metering, infrastructure-as-a-service consumption, utilities, and more.