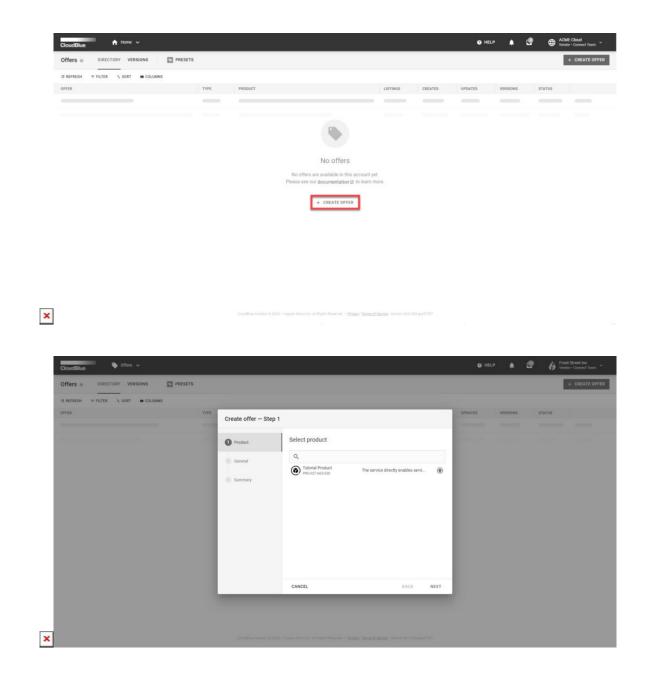

## **Creating Offers**

Navigate to the **Offers** module on the Vendor Portal. Created offers are displayed under the **Directory** section.

Click the **Create Offer** button to launch an offer creation wizard.

Follow the wizard steps to successfully configure a new CloudBlue offer:

- 1. Select a product from the provided list.
- 2. Specify the following general properties:
  - **Type:** Select CloudBlue.
  - **Name**: Enter your offer name.
  - **Description**: Provide a description of your offer (optional). Note that this description will be displayed within the *Details* tab from your offer details screen.
- 3. Click **Create** to finalize your offer creation.