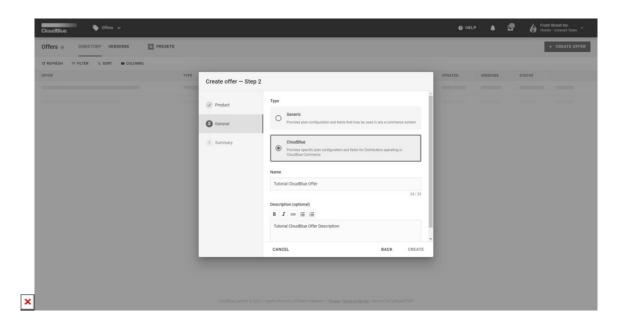

Follow the wizard steps to successfully configure a new CloudBlue offer:

- 1. Select a product from the provided list.
- 2. Specify the following general properties:
  - **Type:** Select CloudBlue.
  - **Name**: Enter your offer name.
  - **Description**: Provide a description of your offer (optional). Note that this description will be displayed within the *Details* tab from your offer details screen.
- 3. Click **Create** to finalize your offer creation.