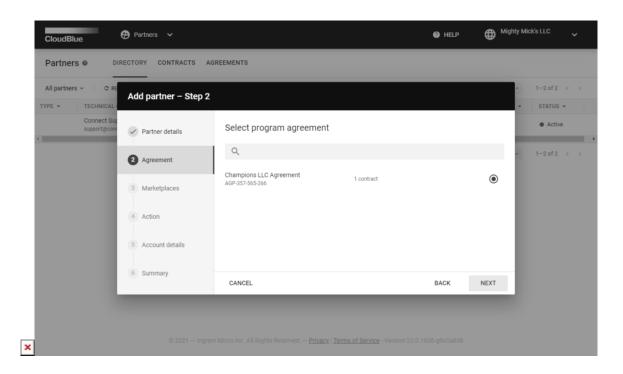

### Agreement

The system prompts you to select your defined **Agreement** from the following list.

×

In case the **Create new agreement** checkbox is checked, the wizard requires to fill out the following form: