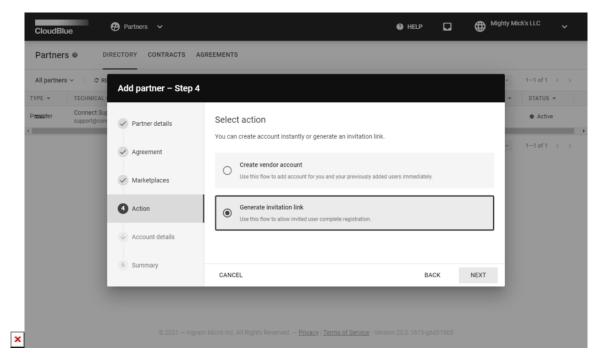

### Action

Select one of the following options from this wizard step:

- **Create partner account**: Select this option to create a Vendor or Reseller/Distributor account for you and your previously added users.
- Generate invitation link: Choose this option to generate an invitation link and invite your Partner to complete the

registration.