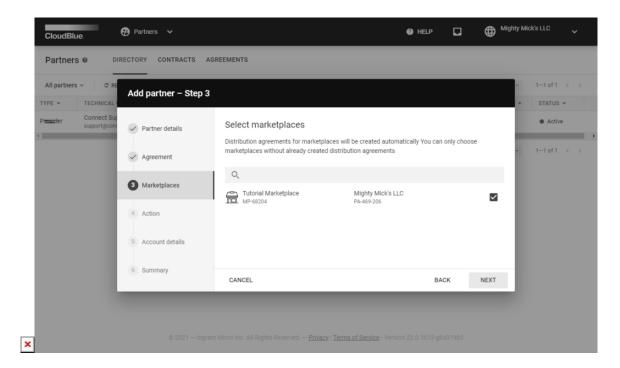

### Marketplace

In case the Vendor Partner type is selected and a new agreement is required, the wizard prompts you to select a marketplace that should be used to create a distribution agreement. Thereafter, Connect automatically creates a distribution agreement for your selected marketplaces.

It is also possible to leave this form empty and specify marketplaces for your partner account later. In this case, distribution agreement will not be created.

# **W**arning

Note that it is only possible to select marketplaces without previously created distribution agreements. Otherwise, the system will display a corresponding error.

Alternatively, if the Reseller(or Distributor) Partner type is selected and a new agreement is required, the wizard prompts you to select a marketplace that will be linked to a new service agreement.