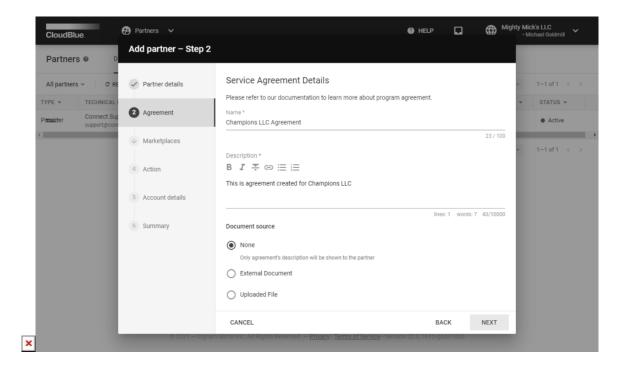

### Agreement

The system prompts you to select your defined **Agreement** from the following list.

×

In case the **Create new agreement** checkbox is checked, the wizard requires to fill out the following form:

- Name: Enter a name for your agreement.
- **Description**: Provide a description for your agreement.
- **Document source**: Select a corresponding option to provide your agreement document. Paste a URL to your document or upload your file to the system. Otherwise, select **None** to skip this configuration.

No document source

In case documentation source is not defined, only your specified agreement description will be shown to your Partner.

Therefore, a new agreement will be generated and selected for your new Partner.